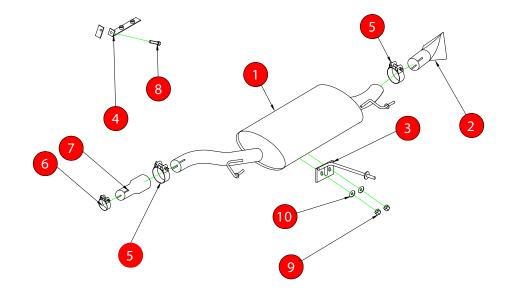

| NO.     | PART NO.   | DESCRIPTION             | QTY |  |  |
|---------|------------|-------------------------|-----|--|--|
| 1       | 766GM      | Rear Silencer           | 1   |  |  |
| 2       | Z043.10160 | Tail Pipe               | 1   |  |  |
| 3       | 773GM      | Mounting Bracket        | 1   |  |  |
| Fit Kit | Fit Kit    |                         |     |  |  |
| 4       | 724GM      | Bumper Support          | 1   |  |  |
| 5       | Z016.10062 | 79mm H/D Clamp          | 2   |  |  |
| 6       | Z016.10064 | 65mm H/DClamp           | 1   |  |  |
| 7       | AD49       | Adaptor                 | 1   |  |  |
| 8       | Z017.10808 | M8 x 16mm Cap Head Bolt | 1   |  |  |
| 9       | Z017.10062 | M8 Nyloc Nut            | 2   |  |  |
| 10      | Z017.10831 | M8 x 17mm Washer        | 2   |  |  |