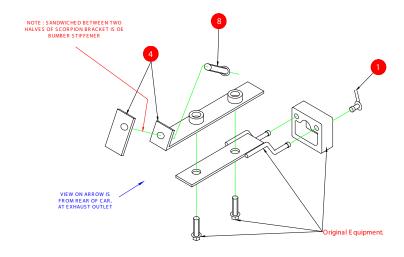

| E-MARK     | N/A        |
|------------|------------|
| DATE       | 27/09/19   |
| ISSUE      | 04         |
| AUTHORISED | D.Marshall |

NOTE: ENSURE SCORPION SYSTEM IS CLEAR OF MOVING PARTS AND ALL ORIGINAL FUNCTIONS WORK CORRECTLY.

## CONTINUED FROM OVERLEAF:

NOTE: Before fitting the Scorpion system the rear mounting point needs re-locating

A) Line the straight part of the bracket behind the crash bar so the hole on the bracket is inline with the hole on the crash bar to the drivers side of the trim.

B) Using the bolt provided fasten the other part of the bracket to this trapping the crash bar between them. Ensure the hank bushes are facing upwards.

C) Once the bracket is secure fasted the original mounting point to this using the original bolt. This mounting point can now be used to hold the rear silencer when fitting this exhaust.