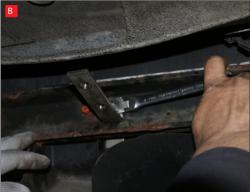

B) Using the bolt provided fasten the other part of the bracket to this trapping the crash bar between them. Ensure the hank bushes are facing upwards.

C) Once the bracket is secure fasted the original mounting point to this using the original bolt. This mounting point can now be used to hold the rear silencer when fitting this exhaust.