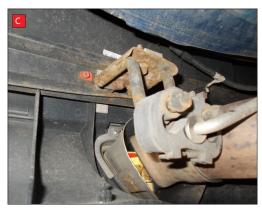

## CONTINUED FROM OVERLEAF:

NOTE: Before fitting the Scorpion system the rear mounting point needs re-locating

A) Line the straight part of the bracket behind the crash bar so the hole on the bracket is inline with the hole on the crash bar to the drivers side of the trim.

B) Using the bolt provided fasten the other part of the bracket to this trapping the crash bar between them. Ensure the hank bushes are facing upwards.

C) Once the bracket is secure fasted the original mounting point to this using the original bolt. This mounting point can now be used to hold the rear silencer when fitting this exhaust.